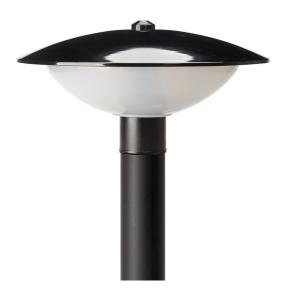

DIMENSIONS TECHNICAL DATA FEATURES SPECIFICATIONS

425mmØ x 255mmH

Total lumens: 1850 Colour temp: 3,000K Power supply: 220-240V CRI: 80 Wattage: 20W  The Eden Lantern Top is New Zealand's most popular and durable landscape fitting.

- The black lantern top is available in integral LED or E27 fittings and has a shatterprof diffuser.
- It can me mounted on to a pole, pole with flange or wall mounted using the S600-BL wall bracket, making it an ideal solution for garden or pathway lighting.

Material: ASA resin shade Lamp included: Yes

Number of lamps: 1

Technology field: LED

IP Rating: IP54

Indoor / Outdoor: Outdoor

Mounting type: Wall, Post Lights

Colour: Black