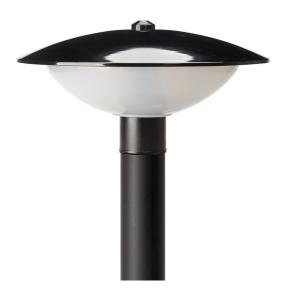

DIMENSIONS TECHNICAL DATA FEATURES SPECIFICATIONS

425mmØ x 255mmH

Total lumens: 1850 Colour temp: 3,000K Power supply: 220-240V CRI: 80 Wattage: 20W  The Eden Lantern Top is New Zealand's most popular and durable landscape fitting.

- The black lantern top is available in integral LED or E27 fittings and has a shatterprof diffuser.
- It can me mounted on to a pole, pole with flange or wall mounted using the S600-BL wall bracket, making it an ideal solution for garden or pathway lighting.