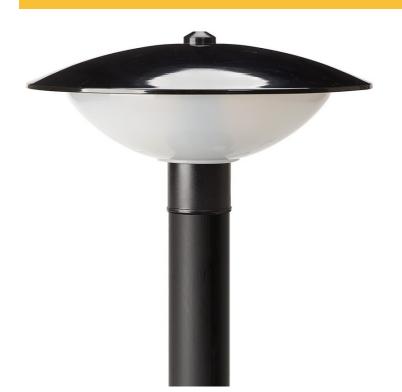

# Eden LED Lantern Top Model: BZL-104L-BL

### DIMENSIONS

425mmØ x 255mmH

### FEATURES

RRP: \$322.70

- The Eden Lantern Top is New Zealand's most popular and durable landscape fitting.
  The black lantern top is available in integral
- LED or B22 fittings and has a shatterprof diffuser.
- It can me mounted on to a pole, pole with flange or wall mounted using the S600-BL wall bracket, making it an ideal solution for garden or pathway lighting.