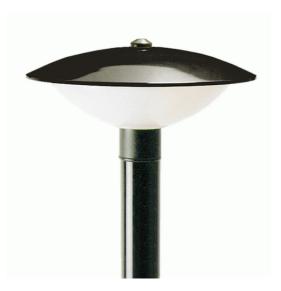

# Eden Lantern Top (E27) Model: BZ-104L-BL

### DIMENSIONS

### FEATURES

425mmØ x 225mmH Mounts onto 76mmØ pole Power supply: 220-240V Wattage: 60 Max

- The Eden Lantern Top is New Zealand's most popular and durable landscape fitting.
- The black lantern top is available in integral E27 or LED fittings and has a shatterprof diffuser.
- It can me mounted on to a pole, pole with flange or wall mounted using the S600-BL wall bracket, making it an ideal solution for garden or pathway lighting.