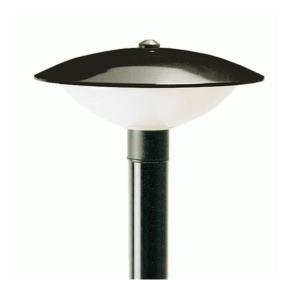

DIMENSIONS TECHNICAL DATA FEATURES SPECIFICATIONS

425mmØ x 225mmH Mounts onto 76mmØ pole Power supply: 220-240V Wattage: 60 Max  The Eden Lantern Top is New Zealand's most popular and durable landscape fitting.

- The black lantern top is available in integral E27 or LED fittings and has a shatterprof diffuser.
- It can me mounted on to a pole, pole with flange or wall mounted using the S600-BL wall bracket, making it an ideal solution for garden or pathway lighting.