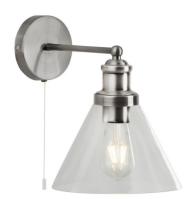

DIMENSIONS TECHNICAL DATA FEATURES SPECIFICATIONS

- · 185mmW X 250mmH X 250mmD
- · Mounting base 100mmØ

Power supply: 220-240V Dimmable: Yes Wattage: 60 Max

Control gear: Not Required

- The Clifford Wall Light is a traditional style of wall lighting
- A simple and timeless translucent glass shade with metalwork arm and mounting
- A great way to add design flare to a room without overpowering it's surrounding architecture
- Available in Antique Brass or Satin Chrome

Lamp included: No Lamp holder type: E27

Number of lamps: 1

Technology field: LED Replaceable

Indoor / Outdoor: Indoor

Mounting type: Wall

Colour: Satin Chrome, Clear