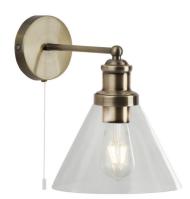

DIMENSIONS TECHNICAL DATA FEATURES SPECIFICATIONS

- · 185mmW X 250mmH X 250mmD
- · Mounting base 100mmØ

Power supply: 220-240V Dimmable: Yes Wattage: 60 Max

Control gear: Not Required

- The Clifford Wall Light is a traditional style of wall lighting
- A simple and timeless translucent glass shade with metalwork arm and mounting
- A great way to add design flare to a room with out overpowering it's surrounding architecture
- Available in Antique Brass or Satin Chrome

Lamp included: No Lamp holder type: E27

Number of lamps: 1

Technology field: LED Replaceable

Indoor / Outdoor: Indoor

Mounting type: Wall

Colour: Brass, Clear