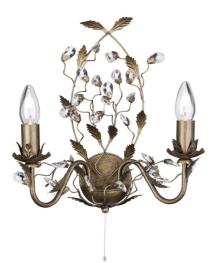

# Jasmine Decorative Wall Light in Brushed Brass Model: R2492-2B-BB

#### • 350mmH x 180mmØ x 180mmD

Mounting base 100mmØ

Power supply: 220-240V Dimmable: Yes Wattage: 40 Max Control gear: Not Required FEATURES

- The Jasmine collection is the ultimate in rustic or cottage styling
- Make a statement with this bold 2 Light decorative Wall Light
- The fitting has Brushed Brass finish with crystal leaf decorations

#### **SPECIFICATIONS**

Lamp included: No Lamp holder type: E14 Number of lamps: 2 Technology field: LED Replaceable Indoor / Outdoor: Indoor Mounting type: Wall Colour: Brass, Brown/Bronze