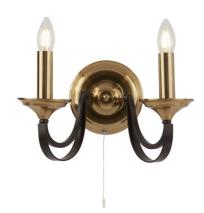

**FEATURES** 

- · Louisa decorative wall light
- · Ideal for traditional or cottage style interiors
- Designed with traditional brass metalwork and detailing
- The contrast between the dark brown metalwork and and beautiful brass finish make it easy to create a design statement
- Convenient pull cord attached at base, but can easily be removed at installation if desired
- Pair with one of our classic Candle Lamps to complete the look, see bottom of page

**SPECIFICATIONS** 

Lamp included: No

Lamp holder type: E14

Number of lamps: 2

Technology field: LED Replaceable

Indoor / Outdoor: Indoor

Mounting type: Wall

Colour: Brass, Brown/Bronze