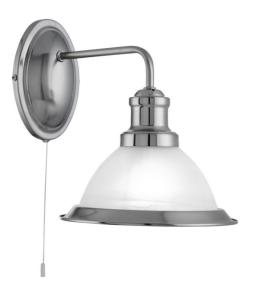

# Sylvia Decorative Wall Light in Satin Chrome Model: R1481-SC

#### • 200mW X 250mmH X 280mmD

Mounting base 102mmW X 105mmD

Dimmable: Yes Wattage: 7 Max

Power supply: 220-240V

Control gear: Not Required

### FEATURES

- Our Sylvia Decorative Wall Light
- Classic styling with alabaster glass shades with Satin Chrome metalwork
- Comes with pull switch cord that can easily be removed if required

### **SPECIFICATIONS**

Lamp included: No Lamp holder type: E27 Number of lamps: 1 Technology field: LED Replaceable Indoor / Outdoor: Indoor Mounting type: Wall Colour: Satin Chrome