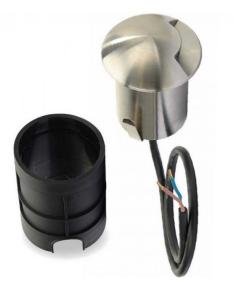

## **12Volt Single Beam Recessed Light** Model: LV731-SS

## **TECHNICAL DATA**

• 73mmØ flange

- Cavity required 68mmØ x 100mm
- 600mm length cord

Total lumens: 100 Colour temp: 3,000K CRI: 80 Wattage: 3

- FEATURES
- Eyelid Style Single beam direction
- Drive over vehicle max 1000kg
- Supplied with plastic mounting niche
- Full 304 stainless steel construction
- Use constant voltage 12V AC or DC power supply Light comes assembled with power supply
- cord with anti- siphon device to prevent water being drawn up the cable into the light fixture
- Highlight walls, driveways and architectural features or use as step lighting
- Class 3 Triple Insulated

## **SPECIFICATIONS**

Number of lamps: 1 IP Rating: IP67

- Technology field: LED
- Indoor / Outdoor: Indoor, Outdoor
- Mounting type: Recessed, Wall, In-Ground

Power supply: 12V, AC, DC, Triple Insulated Control gear: Purchase separately