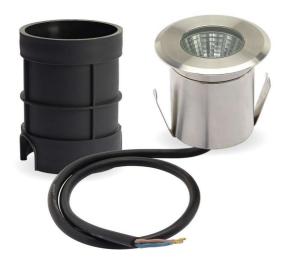

**DIMENSIONS** 

• Cavity required 68mmØ x 100mmH

· 73mmØ flange

• 600mm length cord

Total lumens: 100

Colour temp: 3,000K

Power supply: 12V, Double Insulated

**TECHNICAL DATA** 

- Use constant voltage 12V AC or DC power supply
- · Supplied with plastic mounting niche
- Light comes assembled with power supply cord with anti- siphon device to prevent water being drawn up the cable into the light fixture

**SPECIFICATIONS** 

Lamp included: Yes

Number of lamps: 1

IP Rating: IP67

Technology field: LED

Indoor / Outdoor: Indoor, Outdoor

Mounting type: Recessed, Wall, In-Ground