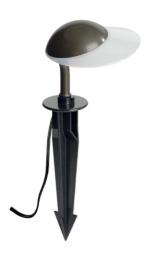

| DIMENSIONS          | TECHNICAL DATA                                                                                                 | SPECIFICATIONS                                                                                                                              |
|---------------------|----------------------------------------------------------------------------------------------------------------|---------------------------------------------------------------------------------------------------------------------------------------------|
| 115mmH x 120Ø shade | Total lumens: 120 Colour temp: 4,000K Power supply: 12V CRI: 80 Wattage: 1.5 Control gear: Purchase separately | Lamp included: Yes  Number of lamps: 1  IP Rating: IP44  Technology field: LED  Indoor / Outdoor: Indoor, Outdoor  Mounting type: In-Ground |
|                     | control geal. I dichase separately                                                                             | Colour: Charcoal                                                                                                                            |