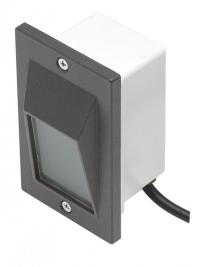

# Ryland Eyelid LED Recessed IP66 Lights Model: LLED20101-CC

## DIMENSIONS

Face 112mmH x 70mmW
Hole Cut: 95mmH x 62mmW

Cavity depth: 65

# Total lumens: 135 Colour temp: 3,000K Power supply: 12V, Double Insulated CRI: 80 Wattage: 1.5 Control gear: Purchase separately

- FEATURES
- Made from hi-grade die-cast aluminium
- Frosted glass lens
- Use constant voltage 12v AC 50Hz or DC power supply
- 135 Lumens

## SPECIFICATIONS

Lamp included: Yes Number of lamps: 1 IP Rating: IP66 Technology field: LED Indoor / Outdoor: Indoor, Outdoor Mounting type: Recessed, Wall, In-Ground Colour: Charcoal