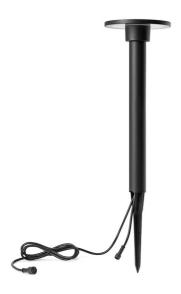

## **DIMENSIONS**

### · Light: 350mmH x 133mmØ

· Spike: 200mmH

• Input cable: 1200mmL

· Output cable: 200mmL

# Garden light on an easy plug and play lighting system

- Mix and match with other LLED1 items available to build to your requirements
- Aluminium construction with Black paint finish
- Safe 12Volt ELV power supply
- Comes with ground spike mount and leads with easy plug and play connectors
- · Purchase drivers separately