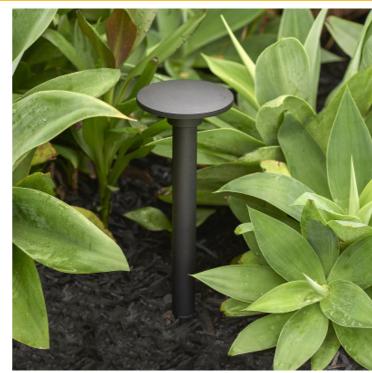

# Garden light on an easy plug and play lighting system

- Mix and match with other LLED1 items available to build to your requirements
- Aluminium construction with Black paint finish
- Safe 12Volt ELV power supply
- Comes with ground spike mount and leads with easy plug and play connectors
- · Purchase drivers separately

## **SPECIFICATIONS**

IP Rating: IP65

Technology field: LED

Indoor / Outdoor: Outdoor

Mounting type: In-Ground

Colour: Black