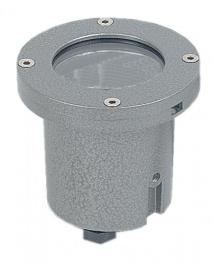

| DIMENSIONS    | TECHNICAL DATA                      | FEATURES                                                                                                            | SPECIFICATIONS                           |
|---------------|-------------------------------------|---------------------------------------------------------------------------------------------------------------------|------------------------------------------|
| 90mmH x 90mmØ | Total lumens: 495                   | 25 Degree beam angle. 495 lumens. Hi-grade Die Cast Aluminium. Use constant voltage 12v AC 50Hz or DC power supply. | Lamp included: Yes                       |
|               | Colour temp: 3,000K                 |                                                                                                                     | Number of lamps: 1                       |
|               | Power supply: 12V, Double Insulated |                                                                                                                     | IP Rating: IP68                          |
|               | CRI: 80                             |                                                                                                                     | Technology field: LED                    |
|               | Wattage: 5.5                        |                                                                                                                     | Indoor / Outdoor: Indoor, Outdoor        |
|               | Beam angle: 25°                     |                                                                                                                     | Mounting type: Recessed, Wall, In-Ground |
|               | Control gear: Purchase separately   |                                                                                                                     | Colour: Silver/Grey                      |