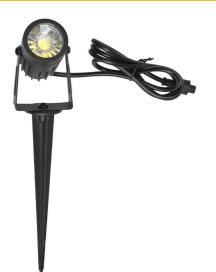

# Pipa 3W Garden Spot Light Model: LLED101-BL

### DIMENSIONS

• 40mm diameter spotlight head

• 161mm long ground spike

## FEATURES

- Garden spot light with easy plug and play connectors compatible with the LLED1 lighting system.
- Spotlight head is tiltable
- Mix and match with other LLED1 items available, to create a garden lighting design to your requirements
- Aluminium construction with Black paint finish
- Ground spike included
- Die cast aluminium painted black
- Purchase drivers separately

## SPECIFICATIONS

Material: Aluminium IP Rating: IP65 Technology field: LED Indoor / Outdoor: Outdoor Mounting type: In-Ground