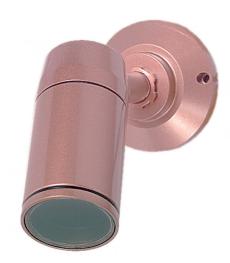

## **FEATURES**

Professional Landscape Lighting

Adjustable Heads

High grade Die Cast Aluminium with glass

lense

Transformer Can Be mounted remotely or use Superlux Transformer Surface Mount Kit LL-T70KIT with transformer included in kit, purchase kit separately.

## **SPECIFICATIONS**

Lamp included: No

Lamp holder type: MR16

Number of lamps: 1

IP Rating: IP55

Technology field: Halogen, LED Replaceable

Indoor / Outdoor: Indoor, Outdoor

Mounting type: Ceiling, Wall, In-Ground

Colour: Copper