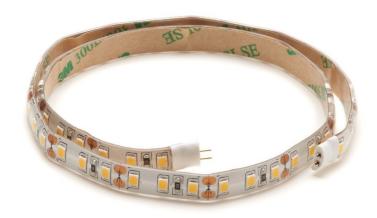

· High brightness flexible LED strip light

Quick and easy to join connectors - no soldering required

• Slim joiner plugs allow for continuous lighting effect at joints

• Directly linkable and different coloured strips can be joined together

• Plug into DC power supply using SLED-FEEDF or 12volt battery

- Flexible, sealed in clear moulded resin
- $\boldsymbol{\cdot}$  Water resistant to IP65 when joins are sealed
- Double sided tape on back for easy mounting
- · Can be cut every 25mm where marked
- 9.6 watts / 1080 lumens per metre

Lamp included: Yes

IP Rating: IP65

Technology field: LED

Colour: White