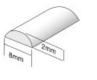

## DIMENSIONS TECHNICAL DATA FEATURES SPECIFICATIONS

• 500mmL x 8mmW x 2mmH

Total lumens: 540 Colour temp: 3,000K

Power supply: 12V, Constant Voltage, DC

Dimmable: Yes Wattage: 4.8

Control gear: Purchase separately