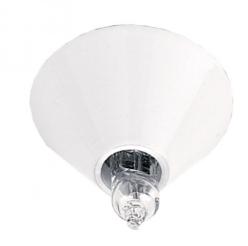

Colour: White

| DIMENSIONS      | TECHNICAL DATA                      | FEATURES                                                         | SPECIFICATIONS            |
|-----------------|-------------------------------------|------------------------------------------------------------------|---------------------------|
| Fits 25mmØ hole | Total lumens: 200                   | Halogen                                                          | Lamp included: Yes        |
| Hole cut: 25    | Colour temp: 3,000K                 | Furniture or ceiling Light Safe- runs off 12Volt DC or 12Volt AC | Lamp holder type: G4.0    |
|                 | Power supply: 12V, Double Insulated | Transformers                                                     | Number of lamps: 1        |
|                 | CRI: 100                            | Supplied with 400mm leads with AMP plugs                         | Technology field: Halogen |
|                 | Wattage: 20                         |                                                                  | Indoor / Outdoor: Indoor  |