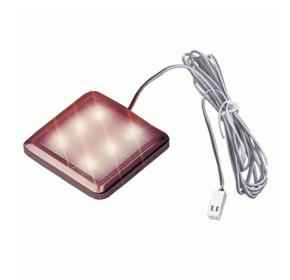

DIMENSIONS TECHNICAL DATA FEATURES SPECIFICATIONS

52mm x52mm x6mmH

Lead 1500mm

Total lumens: 50 Colour temp: Red Power supply: 12V Wattage: 0.5

Control gear: Purchase separately

· Brushed metal trim trim with frosted lens

- · 6 Diodes per lamp
- A very long service life, they can be installed in hard to access places where maintenance is difficult
- Shock resistant recommended for vehicles, escalators, lifts etc.
- Low voltage completely safe
- Small profiles allows for many installation configurations
- Does not create UV or infrared radiation can be used close to textiles, paper and food.
- Very low temperature around lighting modules
- For more information on installation, check out our information hub article on LED Strip & Module Planning here.

Lamp included: Yes

Number of lamps: 1

Technology field: LED

Indoor / Outdoor: Indoor

Colour: Red