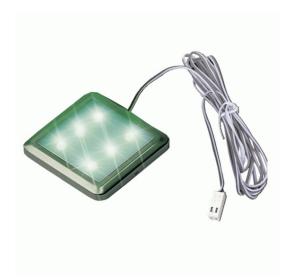

DIMENSIONS

52mm x52mm x6mmH

Lead 1500mm

## **TECHNICAL DATA**

Total lumens: 50 Colour temp: Green Power supply: 12V Wattage: 0.5

Control gear: Purchase separately

## **FEATURES**

- · Brushed metal trim with frosted lens
- · 6 Diodes per lamp
- A very long service life, they can be installed in hard to access places where maintenance is difficult
- Shock resistant recommended for vehicles, escalators, lifts etc.
- Low voltage completely safe
- Small profiles allows for many installation configurations
- Does not create UV or infrared radiation can be used close to textiles, paper and food.
- Very low temperature around lighting modules
- For more information on installation, check out our information hub article on LED Strip & Module Planning here.

## **SPECIFICATIONS**

Lamp included: Yes Number of lamps: 1

Technology field: LED

Indoor / Outdoor: Indoor

Colour: Green