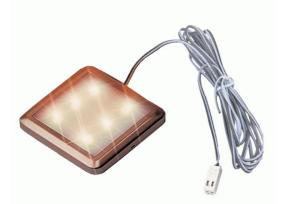

## **Square Compact LED** Model: SLED-SQ6AM

## DIMENSIONS

52mm x52mm x6mmH

Lead 1500mm

## **TECHNICAL DATA**

Total lumens: 50 Colour temp: Amber Power supply: 12V Wattage: 0.5 Control gear: Purchase separately

- FEATURES
- · Brushed metal trim trim with frosted lens • 6 Diodes per lamp
- + A very long service life, they can be installed in hard to access places where maintenance is difficult
- · Shock resistant recommended for vehicles, escalators, lifts etc.
- Low voltage completely safe
- Small profiles allows for many installation configurations
- Does not create UV or infrared radiation can be used close to textiles, paper and food.
- Very low temperature around lighting modules
- For more information on installation, check out our information hub article on LED Strip & Module Planning here.

## **SPECIFICATIONS**

Lamp included: Yes Number of lamps: 1 Technology field: LED Indoor / Outdoor: Indoor Colour: Yellow