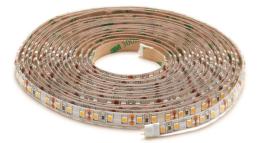

## FEATURES

- High brightness flexible LED striplight
- Slim joiner plugs allow continuous lighting effect at joints
- Quick and easy to join connectors no soldering required
- Directly linkable and different coloured strips can be joined together
- Plug into DC power supply using SLED-FEEDF or 12volt battery
- · Flexible, sealed in clear moulded resin
- Water resistant to IP65 when joins are sealed
- Double sided tape on back for easy mounting
- Can be cut every 25mm where marked
- 9.6 watts / 1080 lumens per metre
- Warm White colour temperate 3,000k
- For more information on installation, check out our information hub article on LED Strip & Module Planning here.