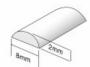

## DIMENSIONS

• 5000mmL x 8mmW x 2mmH

**TECHNICAL DATA** 

Control gear: Purchase separately

Total lumens: 5400

Colour temp: 3,000K

Power supply: 12V

Dimmable: Yes