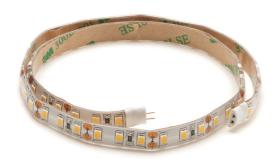

## **DIMENSIONS TECHNICAL DATA FEATURES SPECIFICATIONS**

• 500mmL x 8mmW x 2mmH

Total lumens: 540 Colour temp: 3,000K Power supply: 12V Dimmable: Yes

Wattage: 4.8

Control gear: Purchase separately

· High brightness flexible LED strip light

- · Quick and easy to join connectors no soldering required
- · Slim joiner plugs allow for continuous lighting effect at joints
- · Directly linkable and different coloured strips can be joined together
- · Plug into DC power supply using SLED-FEEDF or 12volt battery
- · Flexible, sealed in clear moulded resin
- Water resistant to IP65 when joins are sealed
- Double sided tape on back for easy
- $\boldsymbol{\cdot}\;$  Can be cut every 25mm where marked
- 9.6 watts / 1080 lumens per metre
- · For more information on installation, check out our information hub article on LED Strip & Module Planning here.

Lamp included: Yes Number of lamps: 1 IP Rating: IP65

Technology field: LED

Indoor / Outdoor: Indoor, Outdoor

Colour: White