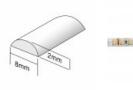

## **DIMENSIONS TECHNICAL DATA FEATURES SPECIFICATIONS**

• 500mmL x 8mmW x 2mmH

Total lumens: 540 Colour temp: 3,000K Power supply: 12V Dimmable: Yes

Wattage: 4.8

Control gear: Purchase separately

· High brightness flexible LED strip light