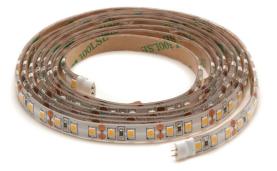

## High Brightness Flexible LED Strip 2metre Length Model: SLED-F240-WW

## FEATURES

- Flexible LED Strip Light
- Warm White colour temperate 3,000k
- Slim joiner plugs allow continuous lighting
  effect at joints
- Quick and easy to join no soldering required
- Directly linkable and different coloured strips can be joined together
- Plug into DC power supply using SLED-FEEDF or 12volt battery
- Flexible, sealed in clear moulded resin
- + Water resistant to IP65 when joins are sealed
- Double sided tape on back for easy mounting
- + Can be cut every 25mm where marked
- 9.6 watts / 1080 lumens per metre
- For more information on installation, check out our information hub article on LED Strip & Module Planning here.