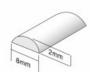

## DIMENSIONS

• 2000mmL x 8mmW x 2mmH

TECHNICAL DATA

Control gear: Purchase separately

Total lumens: 2160

Colour temp: 3,000K

Power supply: 12V

Dimmable: Yes