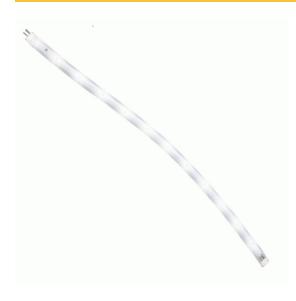

# Flexible Strip Compact LED Model: SLED-F12WH

## FEATURES

- Flexible Strip light Compact LED
- Directly linkable different coloured strips can be joined together
- Plug into DC power supply using SLED-FEEDF
- or 12volt battery
- 65 Lux at 300mm
- Flexible, sealed in clear moulded resin
- · Water resistant if joins are sealed
- Double sided tape on back for easy
- mounting
- 12 Diodes per length
- For more information on installation, check out our information hub article on LED Strip & Module Planning here.