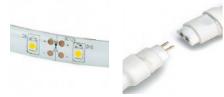

## FEATURES

- Flexible Strip light Compact LED
- Directly linkable different coloured strips can be joined together
- Plug into DC power supply using SLED-FEEDF
- or 12volt battery
- 65 Lux at 300mm
- Flexible, sealed in clear moulded resin
- · Water resistant if joins are sealed
- Double sided tape on back for easy
- mounting
- 12 Diodes per length
- For more information on installation, check out our information hub article on LED Strip & Module Planning here.