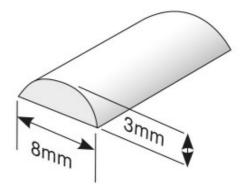

# Flexible Strip Compact LED Model: SLED-F12WH







## DIMENSIONS

- 300mmL x 3mmH x 8mmW
- Strip can be cut every 75mm

#### **TECHNICAL DATA**

Colour temp: 4,100K Power supply: 12V Wattage: 2.5 per metre Control gear: Purchase separately

## FEATURES

- Flexible Strip light Compact LED
- Directly linkable different coloured strips can be joined together
- Plug into DC power supply using SLED-FEEDF
- or 12volt battery
- 65 Lux at 300mm
- Flexible, sealed in clear moulded resin
- · Water resistant if joins are sealed
- Double sided tape on back for easy
- mounting
- 12 Diodes per length
- For more information on installation, check out our information hub article on LED Strip & Module Planning here.

## SPECIFICATIONS

Lamp included: Yes Number of lamps: 1 IP Rating: IP65 Technology field: LED Indoor / Outdoor: Indoor, Outdoor

Colour: W