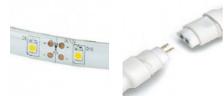

## **TECHNICAL DATA**

Colour temp: Blue Power supply: 12V Wattage: 2.5 per metre Control gear: Purchase separately FEATURES

- Flexible Strip light Compact LED
- Directly linkable different coloured strips can be joined together
- Plug into DC power supply using SLED-FEEDF
- or 12volt battery
- 65 Lux at 300mm
- Flexible, sealed in clear moulded resin
- · Water resistant if joins are sealed
- Double sided tape on back for easy
- mounting
- 12 Diodes per length
- For more information on installation, check out our information hub article on LED Strip & Module Planning here.