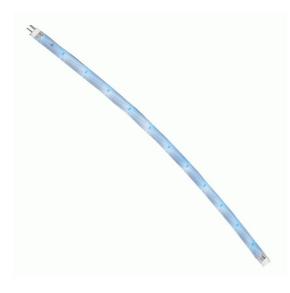

## Flexible Strip Compact LED Model: SLED-F12BE

## **TECHNICAL DATA**

Colour temp: Blue Power supply: 12V Wattage: 2.5 per metre Control gear: Purchase separately FEATURES

- Flexible Strip light Compact LED
- Directly linkable different coloured strips can be joined together
- Plug into DC power supply using SLED-FEEDF
- or 12volt battery
- 65 Lux at 300mm
- Flexible, sealed in clear moulded resin
- · Water resistant if joins are sealed
- Double sided tape on back for easy
- mounting
- 12 Diodes per length
- For more information on installation, check out our information hub article on LED Strip & Module Planning here.

## SPECIFICATIONS

Lamp included: Yes Number of lamps: 1 IP Rating: IP65 Technology field: LED Indoor / Outdoor: Indoor, Outdoor

Colour: Blue