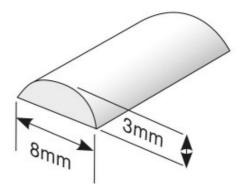

## Flexible Strip Compact LED Model: SLED-F12BE







## DIMENSIONS

- 300mmL x 3mmH x 8mmW
- Strip can be cut every 75mm

## **TECHNICAL DATA**

Colour temp: Blue Power supply: 12V Wattage: 2.5 per metre Control gear: Purchase separately FEATURES

- Flexible Strip light Compact LED
- Directly linkable different coloured strips can be joined together
- Plug into DC power supply using SLED-FEEDF
- or 12volt battery
- 65 Lux at 300mm
- Flexible, sealed in clear moulded resin
- · Water resistant if joins are sealed
- Double sided tape on back for easy
- mounting
- 12 Diodes per length
- For more information on installation, check out our information hub article on LED Strip & Module Planning here.

## SPECIFICATIONS

Lamp included: Yes Number of lamps: 1 IP Rating: IP65 Technology field: LED Indoor / Outdoor: Indoor, Outdoor

Colour: Blue