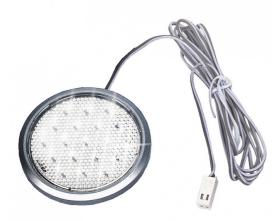

DIMENSIONS TECHNICAL DATA FEATURES SPECIFICATIONS

- 58mmØ x 6mmH
- · Lead 1500mm

Total lumens: 110 Colour temp: 4,000K Power supply: 12V

Control gear: Purchase separately

- Circular compact LED light with satin chrome trim and clear lens
- 19 Diodes per lamp
- A very long service life, they can be installed in hard to access places where maintenance is difficult
- · Shock resistant recommended
- $\boldsymbol{\cdot}$  for vehicles, escalators, lifts etc.
- Low voltage completely safe
- Small profiles allows for many installation configurations
- Does not create UV or infrared radiation can be used close to textiles, paper and food.
- Very low temperature around lighting modules
- For more information on installation, check out our information hub article on LED Strip & Module Planning here.