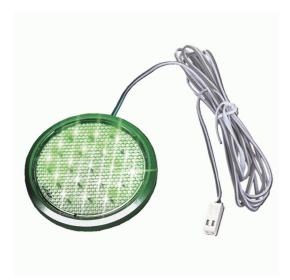

DIMENSIONS TECHNICAL DATA FEATURES SPECIFICATIONS

- 58mmØ x 6mmH
- · Lead 1500mm

Total lumens: 110 Colour temp: Green Power supply: 12V

Control gear: Purchase separately

- Circular compact LED light with satin chrome trim and clear lens
- 19 Diodes per lamp
- A very long service life, they can be installed in hard to access places where maintenance is difficult
- · Shock resistant recommended
- $\boldsymbol{\cdot}$  for vehicles, escalators, lifts etc.
- Low voltage completely safe
- Small profiles allows for many installation configurations
- Does not create UV or infrared radiation can be used close to textiles, paper and food.
- Very low temperature around lighting modules
- For more information on installation, check out our information hub article on LED Strip & Module Planning here.