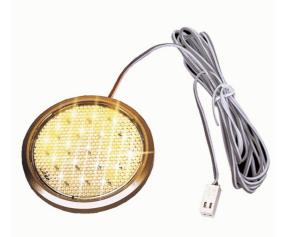

## DIMENSIONS

• 58mmØ x 6mmH

• Lead 1500mm

## TECHNICAL DATA

Total lumens: 110 Colour temp: Amber Power supply: 12V Control gear: Purchase separately FEATURES

- Circular compact LED light with satin chrome trim and clear lens
- 19 Diodes per lamp
- A very long service life, they can be installed in hard to access places where maintenance is difficult
- Shock resistant recommended for vehicles, escalators, lifts etc.
- Low voltage completely safe
- Small profiles allows for many installation configurations
- Does not create UV or infrared radiation can be used close to textiles, paper and food.
- Very low temperature around lighting modules
- For more information on installation, check out our information hub article on LED Strip & Module Planning here.

## SPECIFICATIONS

Lamp included: Yes Number of lamps: 1 Technology field: LED Indoor / Outdoor: Indoor Colour: Yellow