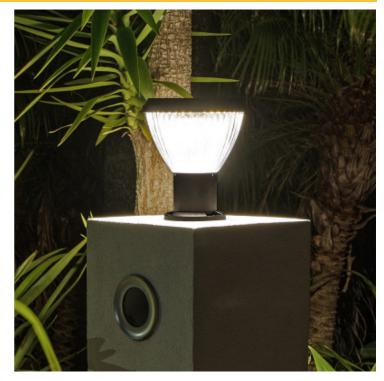

## Cali Pedestal Solar Light Model: PVT200-BL

### DIMENSIONS

- 260mmØ
- 300mmH

#### **TECHNICAL DATA**

Total lumens: 325 Colour temp: 3,000K Power supply: Solar CRI: 80 Wattage: 5W Beam angle: 150°

#### FEATURES

- Part of our Freelite<sup>™</sup> solar lighting range
- A simple 'install and forget' solution to outdoor lighting
- Autonomously lights from dusk till dawn
- Smart Energy Management system provides
- all-night lighting over 2 to 3 days of cloudMade with quality Aluminium and UV stabilised Polycarbonate
- Solar lighting offers a much cheaper, hasslefree installation compared with traditional lighting. With no trenching, cables, or conduits required, these costs are eliminated
- 3 year warranty
- Battery replaceable
- Find out more about our Freelite <sup>™</sup> Solar range here
- Not available to purchase in Australia.