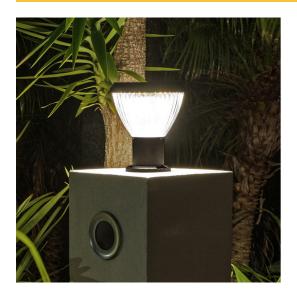

## Cali Pedestal Solar Light Model: PVT200-BL

### DIMENSIONS

- 260mmØ
- 300mmH

#### **TECHNICAL DATA**

Total lumens: 325 Colour temp: 3,000K Power supply: Solar CRI: 80 Wattage: 5W Beam angle: 150°

#### FEATURES

- Part of our Freelite<sup>™</sup> solar lighting range
- A simple 'install and forget' solution to outdoor lighting
- Autonomously lights from dusk till dawn
- Smart Energy Management system provides
- all-night lighting over 2 to 3 days of cloudMade with quality Aluminium and UV stabilised Polycarbonate
- Solar lighting offers a much cheaper, hasslefree installation compared with traditional lighting. With no trenching, cables, or conduits required, these costs are eliminated
- 3 year warranty
- Battery replaceable
- Find out more about our Freelite <sup>™</sup> Solar range here
- Not available to purchase in Australia.