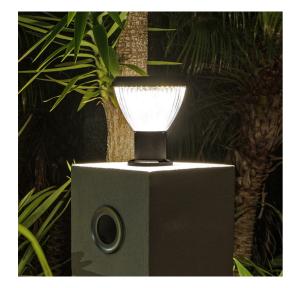

## DIMENSIONS TECHNICAL DATA FEATURES SPECIFICATIONS

- 260mmØ
- 300mmH

Total lumens: 325 Colour temp: 3,000K Power supply: Solar CRI: 80

Wattage: 5W Beam angle: 150°

- Part of our Freelite™ solar lighting range
- A simple 'install and forget' solution to outdoor lighting
- · Autonomously lights from dusk till dawn
- Sensor boosts light output when someone is detected and drops to 20% light output after 20 seconds of inactivity. Preserving battery life for when light is most needed
- PIR Sensor Range: 3 Metres, 160 Degrees
- Smart Energy Management system provides all-night lighting over 2 to 3 days of cloud
- Made with quality Aluminium and UV stabilised Polycarbonate
- Solar lighting offers a much cheaper, hasslefree installation compared with traditional lighting. With no trenching, cables, or conduits required, these costs are eliminated
- · 3 year warranty
- Find out more about our Freelite ™ Solar range here