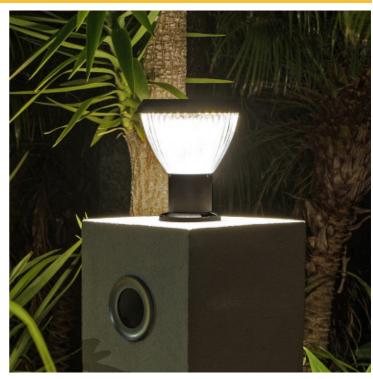

## DIMENSIONS TECHNICAL DATA FEATURES SPECIFICATIONS

- 260mmØ
- 300mmH

Total lumens: 325 Colour temp: 3,000K Power supply: Solar CRI: 80

Wattage: 5W Beam angle: 150°

- Part of our Freelite™ solar lighting range
- A simple 'install and forget' solution to outdoor lighting
- · Autonomously lights from dusk till dawn
- Sensor boosts light output when someone is detected and drops to 20% light output after 20 seconds of inactivity. Preserving battery life for when light is most needed
- PIR Sensor Range: 3 Metres, 160 Degrees
- Smart Energy Management system provides all-night lighting over 2 to 3 days of cloud
- Made with quality Aluminium and UV stabilised Polycarbonate
- Solar lighting offers a much cheaper, hasslefree installation compared with traditional lighting. With no trenching, cables, or conduits required, these costs are eliminated
- · 3 year warranty
- Find out more about our Freelite ™ Solar range here