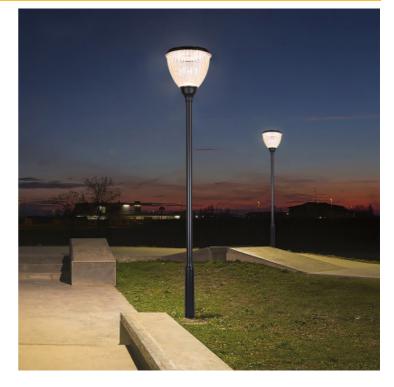

# Cali Large solar Lantern top Light - Night Sky Friendly Model: PVP200-BL

## FEATURES

- Part of our Freelite<sup>™</sup> solar lighting range
- Night Sky Friendly ULOR =2.2%
- A simple 'install and forget' solution to outdoor lighting
- Autonomously lights from Dusk till Dawn
- Ideal for use in large driveways, carparks, courtyards etc
- Large area lantern head, this is the lantern head only - purchase pole T376 separately or a similar professionally prepared pole with 76mm diameter top mount.
- Microwave Sensor range: 8 metres and 360 degrees
- Lights up with full output when motion is detected
- Smart Energy Management system provides all-night lighting over 2-3 days of cloud
- Made with quality Aluminium and UV stabilised Polycarbonate
- Solar lighting offers a much cheaper, hasslefree installation compared with traditional lighting. With no trenching, cables, or conduits required, these costs are eliminated
- 3 year warranty
- Find out more about our Freelite <sup>™</sup> Solar range here