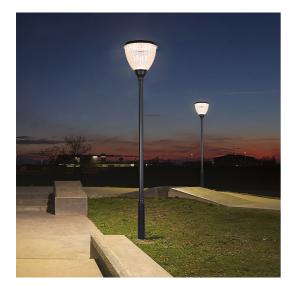

# Cali Large solar Lantern top Light - Night Sky Friendly Model: PVP200-BL

## FEATURES

- Part of our Freelite<sup>™</sup> solar lighting range
- Night Sky Friendly ULOR =2.2%
- A simple 'install and forget' solution to outdoor lighting
- Autonomously lights from Dusk till Dawn
- Ideal for use in large driveways, carparks, courtyards etc
- Large area lantern head, this is the lantern head only - purchase pole T376 separately or a similar professionally prepared pole with 76mm diameter top mount.
- Microwave Sensor range: 8 metres and 360 degrees
- Lights up with full output when motion is detected
- Smart Energy Management system provides all-night lighting over 2-3 days of cloud
- Made with quality Aluminium and UV stabilised Polycarbonate
- Solar lighting offers a much cheaper, hasslefree installation compared with traditional lighting. With no trenching, cables, or conduits required, these costs are eliminated
- 3 year warranty
- Find out more about our Freelite <sup>™</sup> Solar range here