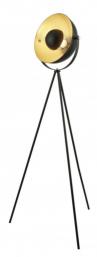

## Tripod Style Floor Lamp Model: AU8022-BK

DIMENSIONS TECHNICAL DATA FEATURES SPECIFICATIONS

· 620mmW x 1440mmH

Power supply: 220-240V Wattage: 60 Max · Contemporary design tripod style floor lamp

- Great for bringing additional light into living space - or to make a design statement
- Matt Black shade with Gold interior
- $\bullet \ \ \mathsf{Foot} \ \mathsf{switch} \ \mathsf{on} \ \mathsf{power} \ \mathsf{supply} \ \mathsf{cord}$

Lamp included: No

Lamp holder type: E27 Number of lamps: 1

Technology field: LED Replaceable

Indoor / Outdoor: Indoor

Mounting type: Plug In Lights

Colour: Gold, Black