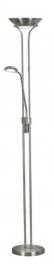

## Simple 2 Light Floor Light in Satin Silver Model: AU5430-SS

DIMENSIONS TECHNICAL DATA FEATURES SPECIFICATIONS

• Base: 250mmØ

· Height: 1800mmH

Total lumens: 1600 Colour temp: 3,000K Power supply: 220-240V Dimmable: Yes

Wattage: 18

• Simple two bar metalwork frame work design with glass shade

The uplighter on top creates a generous uplighting effect bringing additional light to surrounding space.

- While the side light acts as a more direct task light, ideal for use while reading etc
- Fitting has 1x integral 18W LED lamp on top with 1600 lumens light output and 1 x integral 5W LED lamp with 450 lumens light output.
- · Lights are individually dimmable