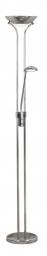

## Simple 2 Light Floor Light in Chrome Model: AU5430-CC

DIMENSIONS TECHNICAL DATA FEATURES SPECIFICATIONS

• Base: 250mmØ

· Height: 1800mmH

Total lumens: 1600 Colour temp: 3,000K Power supply: 220-240V Dimmable: Yes

Wattage: 18

• Simple two bar metalwork frame work design with glass shade

The uplighter on top creates a generous uplighting effect bringing additional light to surrounding space.

- While the side light acts as a more direct task light, ideal for use while reading etc
- Fitting has 1x integral 18W LED lamp on top with 1600 lumens light output and 1 x integral 5W LED lamp with 450 lumens light output.
- · Lights are individually dimmable

Material: Metal & glass Technology field: LED

Indoor / Outdoor: Indoor

Mounting type: Plug In Lights

Colour: Chrome