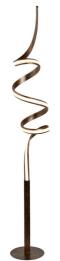

## Twist Floor Lamp Model: AU2813-RU

## DIMENSIONS

• Base: 250mmØ

• Height: 1610mmH

## TECHNICAL DATA

Total lumens: 1500 Colour temp: 3,000K Power supply: 220-240V Wattage: 35 Control gear: Included • Modern twist design LED floor lamp

FEATURES

- A unique shape with rustic Bronze painted base and framework
- A fun way to bring design flair and additional light to your space
- Supplied with extra low voltage power supply and plug
- Foot switch on power supply cord

## **SPECIFICATIONS**

Number of lamps: 1 Technology field: LED Indoor / Outdoor: Indoor Mounting type: Plug In Lights Colour: Brown/Bronze