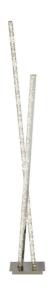

DIMENSIONS TECHNICAL DATA FEATURES SPECIFICATIONS

- · 200mm sqaure base
- 1470mm Height

Total lumens: 1200 Colour temp: 4,000K Power supply: 220-240V CRI: 80

Wattage: 20

Control gear: Included

· Beautiful eye catching floor lamp

- A simple chrome metalwork base and crossover design framework
- · Elegant crystal detailing
- · Convenient Inline foot switch
- Supplied with 12V extra low voltage power supply and plug
- · no assembly required

Material: metal and glass crystal

Lamp included: Yes

Number of lamps: 1

Technology field: LED

Indoor / Outdoor: Indoor

Mounting type: Plug In Lights

Colour: Chrome