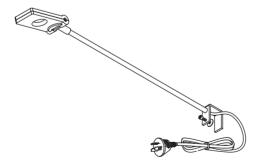

## Model LSL142

- This is not a portable Luminaire, clamp the lighting fixture securely in place.
- If the cord is damaged have it repaired by a qualified person.
- Mount securely observing distance from lighted objects.