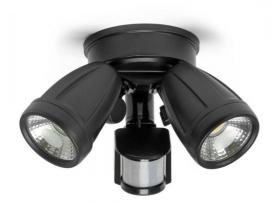

DIMENSIONS TECHNICAL DATA FEATURES SPECIFICATIONS

Mounting base 120mmØ

Total lumens: 1300 Colour temp: 5,000K Power supply: 220-240V CRI: 80 Wattage: 2 x 10Watt Beam angle: 90°

Control gear: Included

· Ideal for eave or wall mounting

- · Automatic PIR mode:
- Detection area 160° up to 12 metres
- "On" time adjustable 7sec-10min
- Lux adjustment 3 to 2000 Lux
- · Has manual override ability
- Durable die-cast aluminium head with polycarbonate sensor housing and base

Material: Aluminium & polycarbonate

Number of lamps: 2

IP Rating: IP54

Technology field: LED

Indoor / Outdoor: Outdoor

Mounting type: Ceiling, Wall