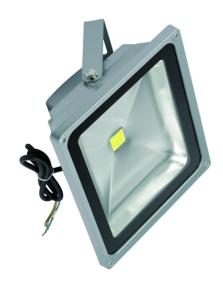

| DIMENSIONS | TECHNICAL DATA                            | FEATURES                                                  | SPECIFICATIONS                           |
|------------|-------------------------------------------|-----------------------------------------------------------|------------------------------------------|
|            | Total lumens: 3750<br>Colour temp: 4,000K | 50 Watt LED flood light with similar light effect to 500W | Lamp included: Yes<br>Number of lamps: 1 |
|            | Power supply: 220-240V                    |                                                           | IP Rating: IP65                          |
|            | CRI: 80                                   |                                                           | Technology field: LED                    |
|            | Wattage: 50                               |                                                           | Indoor / Outdoor: Indoor, Outdoor        |
|            | Beam angle: 120°                          |                                                           | Mounting type: Ceiling, Wall             |
|            | Control gear: Included                    |                                                           | Colour: Silver/Grey                      |