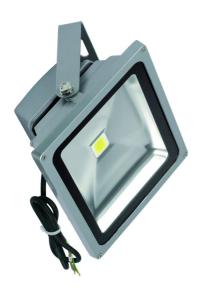

| DIMENSIONS              | TECHNICAL DATA                            | FEATURES                                                  | SPECIFICATIONS                           |
|-------------------------|-------------------------------------------|-----------------------------------------------------------|------------------------------------------|
| 25mmW x 120mmD x 190mmH | Total lumens: 2250<br>Colour temp: 4,000K | 30 Watt LED flood light with similar light effect to 300W | Lamp included: Yes<br>Number of lamps: 1 |
|                         | Power supply: 220-240V                    |                                                           | IP Rating: IP65                          |
|                         | CRI: 80                                   |                                                           | Technology field: LED                    |
|                         | Wattage: 30                               |                                                           | Indoor / Outdoor: Indoor, Outdoor        |
|                         | Beam angle: 120°                          |                                                           | Mounting type: Ceiling, Wall             |
|                         | Control gear: Included                    |                                                           | Colour: Silver/Grey                      |