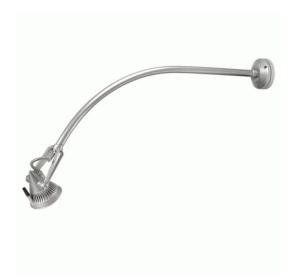

**DIMENSIONS TECHNICAL DATA FEATURES SPECIFICATIONS** 

900mmL x 500mmH

111mmW x 165mmH base mounting

Power supply: 220-240V Wattage: 50 Max

Control gear: Included

Curved Arm Transformer Included in base Corrosion resistant finish

Beam angle selection: As supplied reflector is

The optical cone can be adjusted by 240° Manufactured in italy

5 coloured Dichroic filters and Stylish shield purchased separately

Lamp included: No

Lamp holder type: MR16

Number of lamps: 1

IP Rating: IP66

Technology field: Halogen, LED Replaceable

Indoor / Outdoor: Indoor, Outdoor

Mounting type: Wall Colour: Silver/Grey