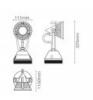

DIMENSIONS TECHNICAL DATA FEATURES SPECIFICATIONS

225mmL

111mmW x 165mmH base mounting

Power supply: 220-240V Wattage: 50 Max

Control gear: Included

Short Arm Transforme

Transformer Included in base Corrosion resistant finish