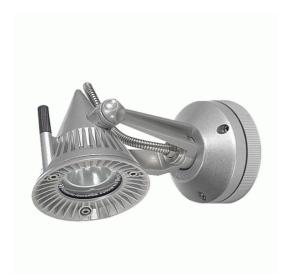

DIMENSIONS TECHNICAL DATA FEATURES SPECIFICATIONS

225mmL

111mmW x 165mmH base mounting

Power supply: 220-240V Wattage: 50 Max

Control gear: Included

Short Arm Transforme

Transformer Included in base Corrosion resistant finish

Beam angle selection: As supplied reflector is

38°

The optical cone can be adjusted by 240° Manufactured in italy

5 coloured Dichroic filters and Stylish shield -

purchased separately

Lamp included: No

Lamp holder type: MR16

Number of lamps: 1

IP Rating: IP66

Technology field: Halogen, LED Replaceable

Indoor / Outdoor: Indoor, Outdoor Mounting type: Ceiling, Wall

Colour: Silver/Grey