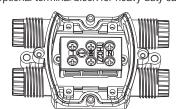

Included: 5 pole and 3 pole connection blocks

Purchase separately: Optional terminal block for heavy duty cable available **JT23-6MM** 

| No Poles | mm² |
|----------|-----|
| 3        | 6   |

Manufactured in Italy