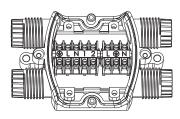

## **Product Uses:**

• For water and dust proof connection of up to 4 cables

| No Poles | mm² | Cable range Ø | IP |
|----------|-----|---------------|----|
| 5 + 3    | 4   | 5mm-14mm      | 68 |

 $\mathbf{A} = Gland Nut$ 

 $\mathbf{B} = \text{Use with grommets to assist with cables } 9\text{mm}\emptyset \text{ and smaller}$ 

**C** = For cables 9-14mm Ø

 $\mathbf{C} + \mathbf{D} = \text{For cables 5-9mm } \emptyset$ 

 $\mathbf{E} = \text{To close unused entry cable}$ 

Included: 5 pole and 3 pole connection blocks

Purchase separately: Optional terminal block for heavy duty cable available **JT23-6MM** 

| No Poles | mm² |
|----------|-----|
| 3        | 6   |

Manufactured in Italy