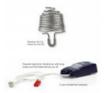

## FEATURES

Dimmable for mood lighting Pre-wired transformer saves time Soft start for better lamp life Patented CA-Coil, HIH lamp and Electronic transformer with lamp holder assembly with thermal cut off included

## SPECIFICATIONS

CA135 Lamp included: Yes Lamp holder type: MR16 Number of lamps: 1 Air / Moisture Transfer: Closed Technology field: Halogen, LED Replaceable Indoor / Outdoor: Indoor Mounting type: Ceiling, Recessed Colour: White