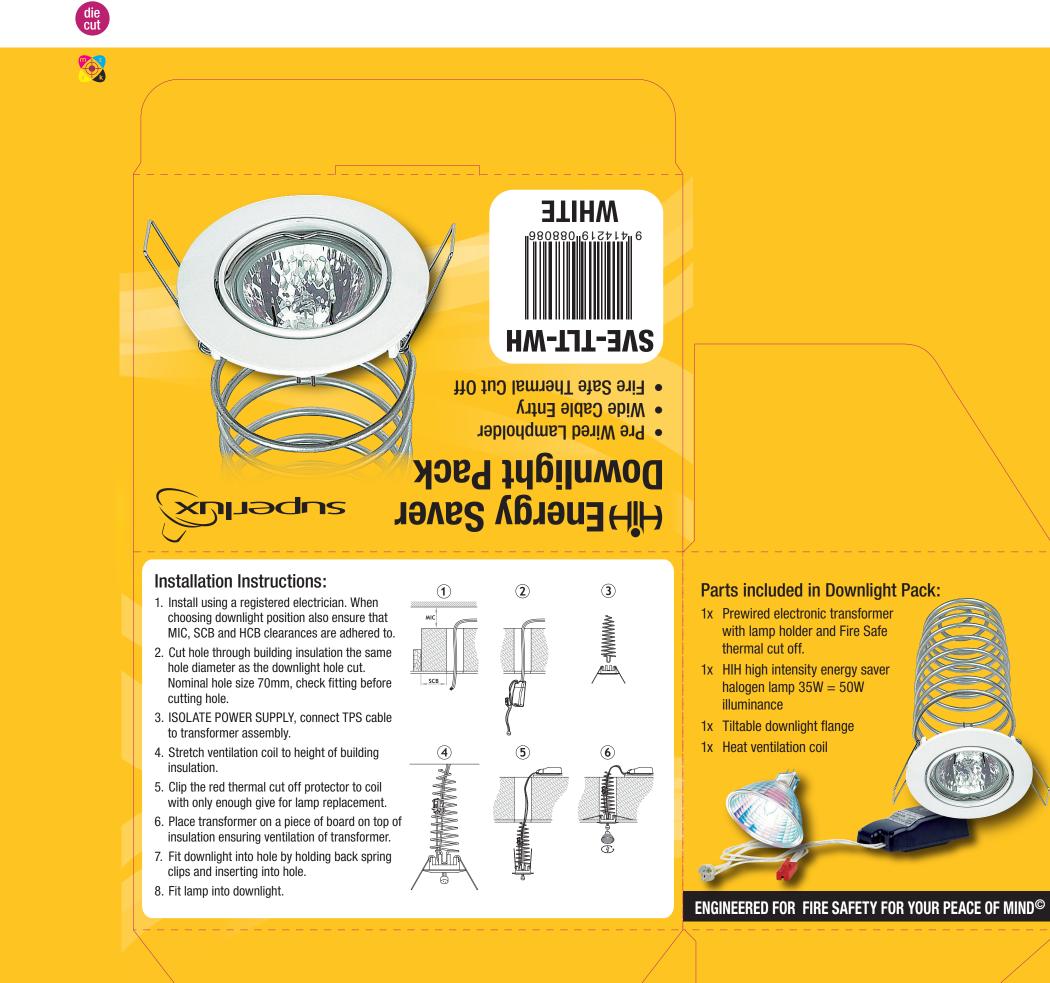

# HiHEnergy Saver Downlight Pack

- Pre Wired Lampholder
- Wide Cable Entry
- Fire Safe Thermal Cut Off

This unit will run safely with non-combustible building insulation blankets or segments abutted to the sides.

**F** Can be mounted into timber ceilings.

MIC=50mm SCB=100mm HCB = 20mm

**Risk of Fire,** Building insulation must not cover the luminaire.

Ensure supply cable is kept clear of lamp.

Only use 12-volt MR16 lamps, 50W maximum.

Lamps run hot. Allow time to cool before touching. Do not direct lamp beam onto objects closer than 0.8m away.

**C** Z029

## ENGINEERED FOR FIRE SAFETY FOR YOUR PEACE OF MIND<sup>©</sup>

Manufactured in China exclusively for