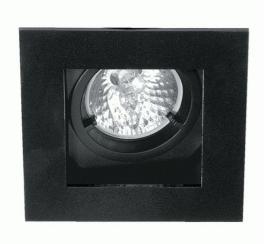

## MR16 Adjustable Tilt Darklighter Downlight Kit Model: SVE-SDL-BL

## **DIMENSIONS**

• 95mm square Hole cut: 86 Cavity depth: 200

Side clearance: 100

**TECHNICAL DATA** 

Colour temp: 3,000K

Power supply: 220-240V, Double Insulated

CRI: 100

Wattage: 50 Max Beam angle: 38°

## **SPECIFICATIONS**

CA135

Lamp included: Yes

Lamp holder type: MR16

Number of lamps: 1

Air / Moisture Transfer: Closed

Technology field: Halogen, LED Replaceable

Indoor / Outdoor: Indoor

Mounting type: Ceiling, Recessed

Colour: Black