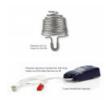

## **FEATURES**

Large Flange Fitting - Perfect for conversions from incandescent to halogen where prevoius fittings have already been placed.

Patented CA-Coil, HIH lamp and Electronic transformer with lamp holder assembly with

thermal cut off included