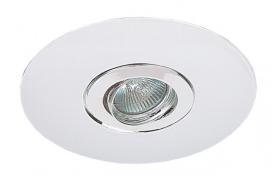

## **FEATURES**

Large Flange Fitting - Perfect for conversions from incandescent to halogen where prevoius fittings have already been placed.

Patented CA-Coil, HIH lamp and Electronic transformer with lamp holder assembly with

## **SPECIFICATIONS**

CA135

Lamp included: Yes

Lamp holder type: MR16

Number of lamps: 1

Air / Moisture Transfer: Closed

Technology field: Halogen, LED Replaceable

Indoor / Outdoor: Indoor

Mounting type: Ceiling, Recessed

Colour: White